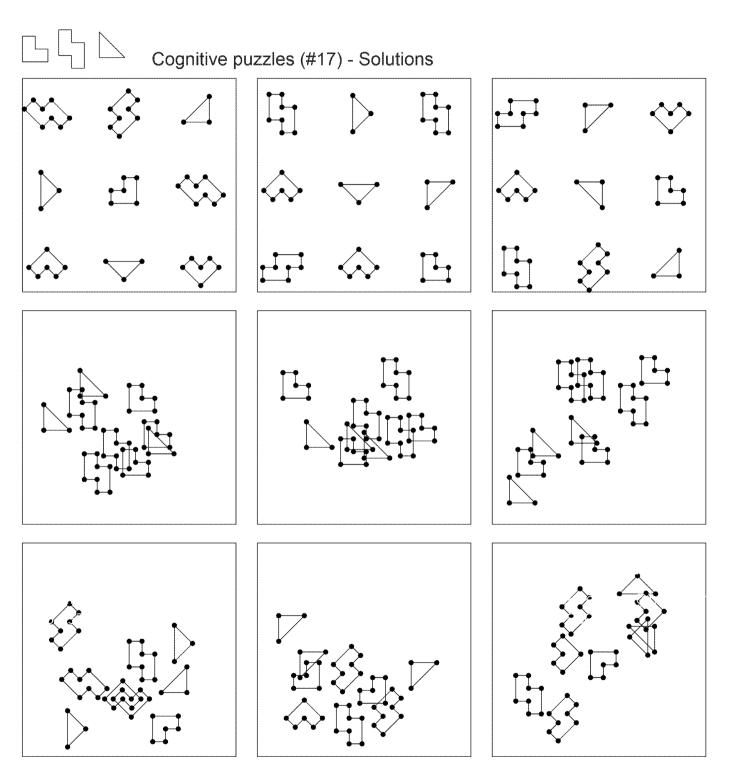

#### Anne-Gaëlle's October Cognitive Puzzle

© Anne-Gaëlle Rolland-Lagan, 2022

Print this page. For each frame, find the reference shapes displayed above the frames. To find shapes, link dots together with a pencil. Each dot should be used once. Top row: shapes may be rotated compared to their reference but do not overlap. Middle row: Shapes may overlap but are not rotated. Bottom row: shapes may overlap and may be rotated.

### **Puzzle Solutions**

<sup>©</sup> Anne-Gaëlle Rolland-Lagan, 2022

## **Puzzle Solutions**