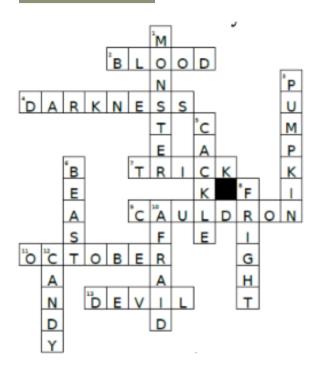

# Halloween Themed Crossword

#### Down:

1. a large, ugly, and frightening imaginary creature.

a large rounded orange-yellow fruit with a animals.4. the partial or total absence of light. thick rind. 4. the partial or total absence of light.

0

laugh in a loud, harsh way.

6. an animal, especially a large or dangerous four-footed one.

- 8. a sudden intense feeling of fear.
- 10. frightened
- 12. sweets

#### Across:

2. the red liquid that circulates in the arteries and veins of humans and other vertebrate

- a cunning act or scheme intended to deceive or outwit someone.
- a large metal pot with a lid and handle, used for cooking over an open fire.
- 11. the tenth month of the year
- 13. the supreme spirit of evil