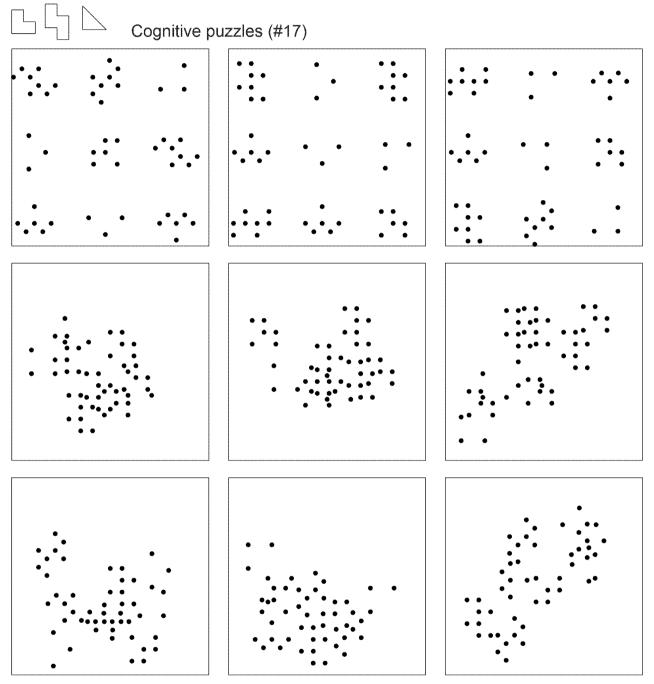

#### Anne-Gaëlle's October Cognitive Puzzle

© Anne-Gaëlle Rolland-Lagan, 2022

Print this page. For each frame, find the reference shapes displayed above the frames. To find shapes, link dots together with a pencil. Each dot should be used once. Top row: shapes may be rotated compared to their reference but do not overlap. Middle row: Shapes may overlap but are not rotated. Bottom row: shapes may overlap and may be rotated.