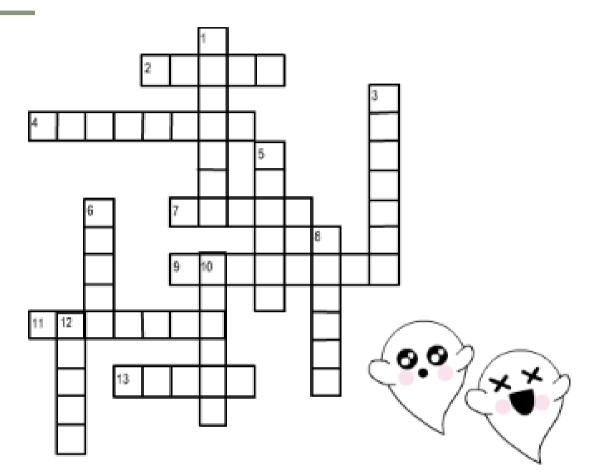

# Halloween Themed Crossword

#### Down:

1. a large, ugly, and frightening imaginary creature.

a large rounded orange-yellow fruit with a animals.4. the partial or total absence of light. thick rind. 4. the partial or total absence of light.

0

laugh in a loud, harsh way.

6. an animal, especially a large or dangerous four-footed one.

- 8. a sudden intense feeling of fear.
- 10. frightened
- 12. sweets

#### Across:

2. the red liquid that circulates in the arteries and veins of humans and other vertebrate

- a cunning act or scheme intended to deceive or outwit someone.
- a large metal pot with a lid and handle, used for cooking over an open fire.
- 11. the tenth month of the year
- 13. the supreme spirit of evil